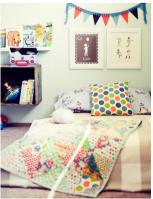

Involve your toddler in picking out a theme or color of sheets- the more involvement they have, the better! You can even narrow the bed choice down to 2-3 beds, then let your child choose!

Here are some great options!